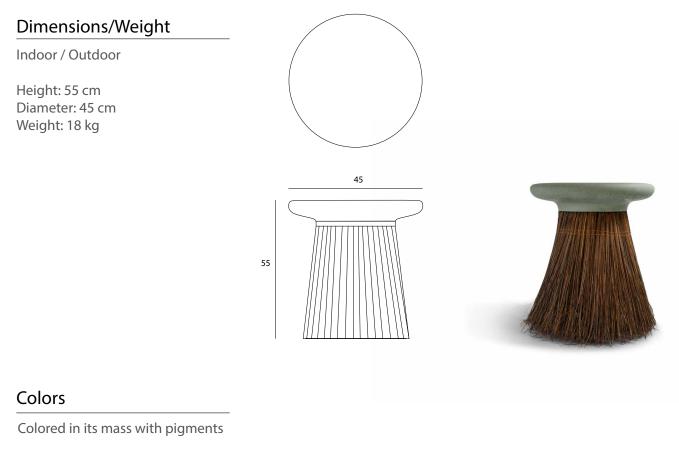

Combining traditional elements with contemporary design, SAROMA is not just a practical furniture piece but also a representation of cultural heritage and the beauty of sustainable design. Saroma has a hidden shelf, which is one more surprise of its character. The concrete tabletop represents durability and practicality.

It is available in 4 shades of grey, and various colors ranging from warm to cool tones such as beige, terracotta, olive green, dusty blue, etc.,

Ideal for commercial or residential spaces, suitable for both indoors or outdoors.