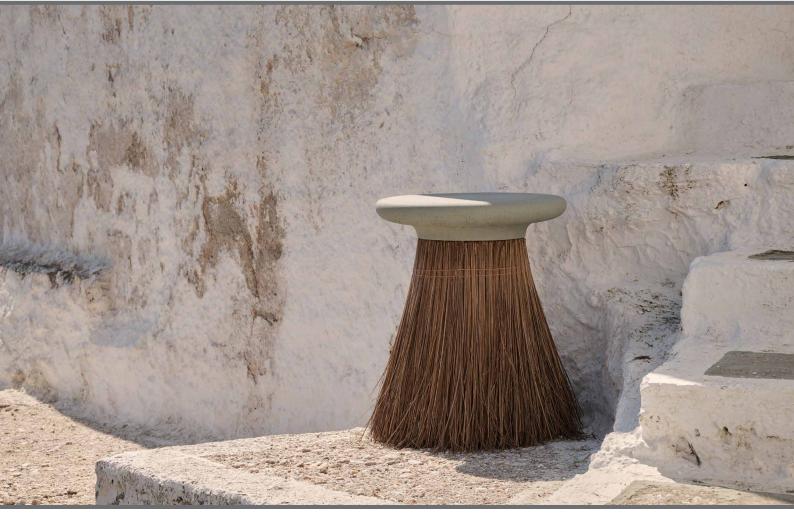

SAROMA SIDE TABLE concrete table

design by Sotiris Lazou Design Studio 2024

SAROMA side table was designed by Sotiris Lazou Design Studio for Urbi et Orbi Medius Terra collection in 2024.

SAROMA stands out as a testament of living. A move of sweeping ( $\sigma \dot{\alpha} \rho \omega \mu \alpha$ ) was behind the inspiration of this product.

Saroma concrete side table encapsulates the natural charm of the Mediterranean while invoking memories and exuding warmth and authenticity. Crafted with raw materials sourced from natural straw brooms, SAROMA boasts a unique texture and visual appeal, evoking a sense of nostalgia and familiarity.

Combining traditional elements with contemporary design, SAROMA is not just a practical furniture piece but also a representation of cultural heritage and the beauty of sustainable design. Saroma has a hidden shelf, which is one more surprise of its character. The concrete tabletop represents durability and practicality.